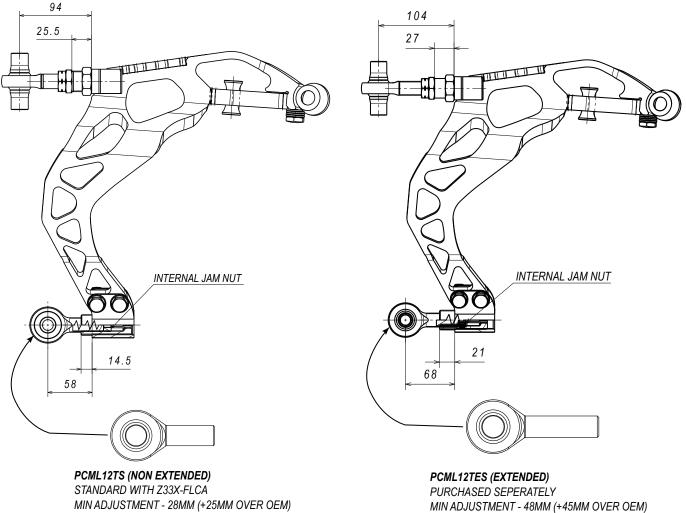

## STEP 1. EXTEND BOTTOM A-ARM TO MAX LENGTH. THIS IS REQUIRED TO GIVE TYRES ENOUGH CLEARANCE FROM THE CHASSIS. IF ADDITIONAL FLCA LENGTH IS REQUIRED, PCML12TES BEARING CAN BE PURCHASED SEPERATELY TO GAIN 10MM ADDITIONAL ADJUSTMENT

MAX ADJUSTMENT - 58MM (+55MM OVER OEM)

MAX ADJUSTMENT - 68MM (+65MM OVER OEM)

STEP 2. SWAP LEFT AND RIGHT SIDE TOP A-ARMS - CRITICAL IMPORTANCE!

350Z-DKNK 3/5 INSTALL

STEP 3. INSTALL BALL JOINT SHAFT INTO BOTTOM A-ARM AND TIGHTEN 90Nm (65 lbs-ft)