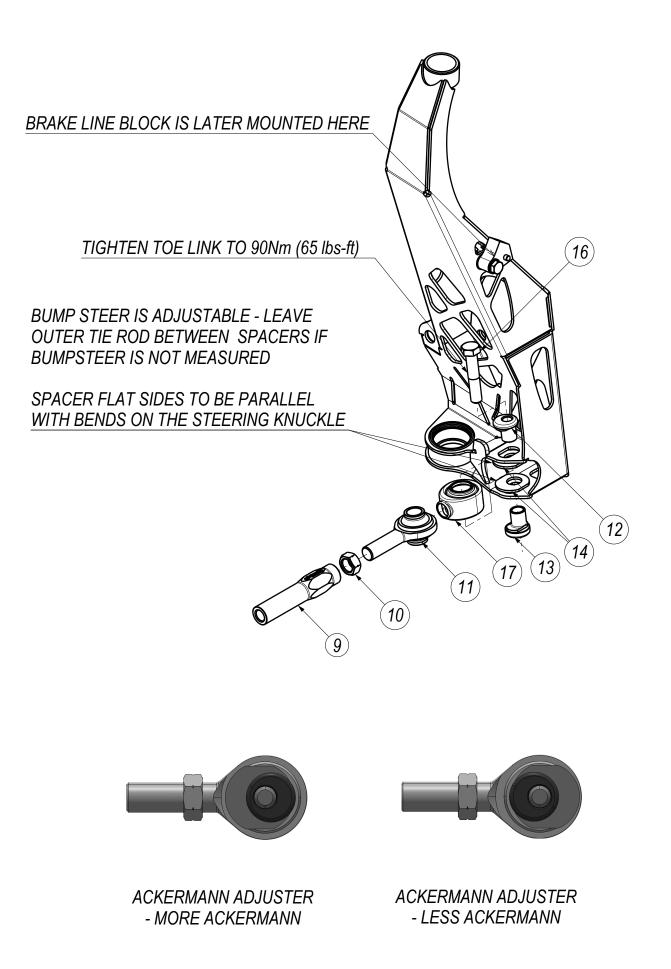

|
| 1     | 350Z DRIFT FRONT KNUCKLE WELD ASM - R/H                | 1   |
| PC NO | COMPONENT NAME                                         | QTY |
|       |                                                        |     |



## 350Z-DKNK 2/5 INSTALL

## STEP 1. EXTEND BOTTOM A-ARM TO MAX LENGTH. THIS IS REQUIRED TO GIVE TYRES ENOUGH CLEARANCE FROM THE CHASSIS. IF ADDITIONAL FLCA LENGTH IS REQUIRED, PCML12TES BEARING CAN BE PURCHASED SEPERATELY TO GAIN 10MM ADDITIONAL ADJUSTMENT



MAX ADJUSTMENT - 58MM (+55MM OVER OEM)

MAX ADJUSTMENT - 68MM (+65MM OVER OEM)

STEP 2. SWAP LEFT AND RIGHT SIDE TOP A-ARMS - CRITICAL IMPORTANCE!



350Z-DKNK 3/5 INSTALL

STEP 3. INSTALL BALL JOINT SHAFT INTO BOTTOM A-ARM AND TIGHTEN 90Nm (65 lbs-ft)



350Z-DKNK 4/5 INSTALL

STEP 7. INSTALL TIE ROD ASSEMBLY



## 350Z-DKNK 5/5 - ALIGNMENT