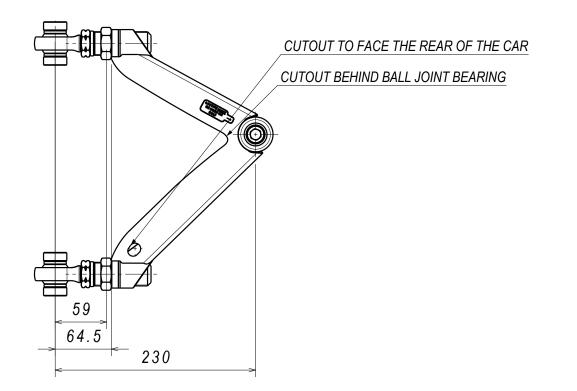

MAX ADJUSTMENT - 58MM (+55MM OVER OEM)

MAX ADJUSTMENT - 68MM (+65MM OVER OEM)

STEP 2. SWAP LEFT AND RIGHT SIDE TOP A-ARMS - CRITICAL IMPORTANCE!

350Z-DKNK 3/5 INSTALL

STEP 3. INSTALL BALL JOINT SHAFT INTO BOTTOM A-ARM AND TIGHTEN 90Nm (65 lbs-ft)