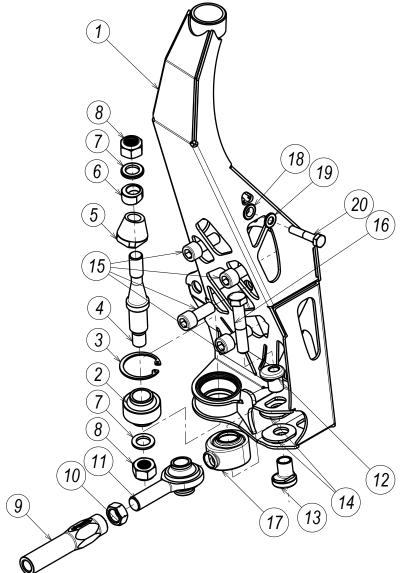

## 350Z-DKNK 1/5 PARTS

| 20    | ISO 4014 M8x40 BOLT STEEL GRADE A HEXAGON HEAD 10.9    | 1   |
|-------|--------------------------------------------------------|-----|
| 19    | WASHER ISO 7089 8x16 ZN HOT                            | 1   |
| 18    | RIVET NUT M8x1.25 - MCMASTER 95105A-191                | 1   |
| 17    | PCML10T BOOT                                           | 1   |
| 16    | ISO 4014 BOLT M12x65 GRADE A STEEL 10.9                | 1   |
| 15    | DIN 912 M12x1.25x30 10.9 HEX HEAD CAP SCREW            | 4   |
| 14    | ACKERMANN OFFSET WASHER                                | 2   |
| 13    | ACKERMANN ADJUSTER 3mm SHEET - BOTTOM                  | 1   |
| 12    | ACKERMANN ADJUSTER 3mm SHEET - TOP                     | 1   |
| 11    | PCYML10T ROD END 5/8-18 L/H MALE                       | 1   |
| 10    | HEX JAM NUT 5/8-18 LH                                  | 1   |
| 9     | THREAD ADAPTER M14x1.5 - 110mm                         | 1   |
| 8     | DIN 985-8 M14x1.5 NYLON LOCKING NUT                    | 2   |
| 7     | ISO 7092 WASHER 14x24 STEEL GRADE A PLAIN SMALL SERIES | 2   |
| 6     | 350Z DRIFT KNUCKLE MISALIGNEMENT INSERT-TOP            | 1   |
| 5     | 350Z DRIFT KNUCKLE MISALIGNEMENT INSERT-BOTTOM         | 1   |
| 4     | 350Z FRONT DRIFT KNUCKLE BALL JOINT SHAFT              | 1   |
| 3     | DIN 472 RETAINING RING 40x1.75                         | 1   |
| 2     | BEARING YPB12T                                         | 1   |
| 1     | 350Z DRIFT FRONT KNUCKLE WELD ASM - R/H                | 1   |
| PC NO | COMPONENT NAME                                         | QTY |
|       |                                                        |     |