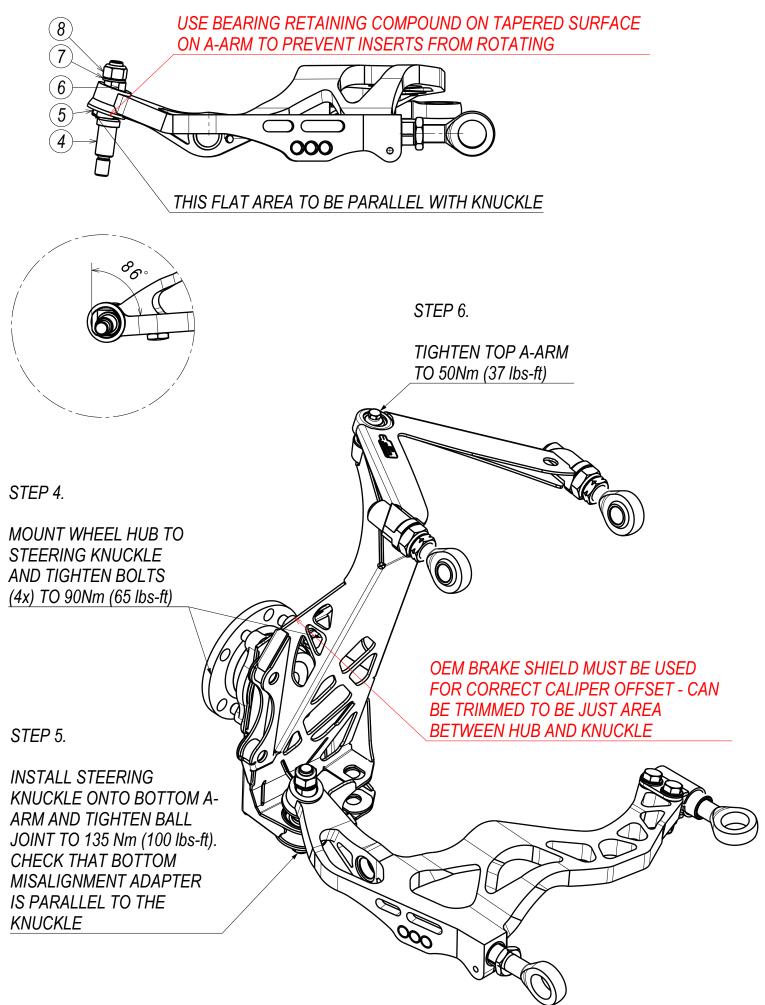

## STEP 1. EXTEND BOTTOM A-ARM TO MAX LENGTH. THIS IS REQUIRED TO GIVE TYRES ENOUGH CLEARANCE FROM THE CHASSIS. IF ADDITIONAL FLCA LENGTH IS REQUIRED, PCML12TES BEARING CAN BE PURCHASED SEPERATELY TO GAIN 10MM ADDITIONAL ADJUSTMENT

MAX ADJUSTMENT - 58MM (+55MM OVER OEM)

MAX ADJUSTMENT - 68MM (+65MM OVER OEM)

STEP 2. SWAP LEFT AND RIGHT SIDE TOP A-ARMS - CRITICAL IMPORTANCE!

350Z-DKNK 3/5 INSTALL

STEP 3. INSTALL BALL JOINT SHAFT INTO BOTTOM A-ARM AND TIGHTEN 90Nm (65 lbs-ft)