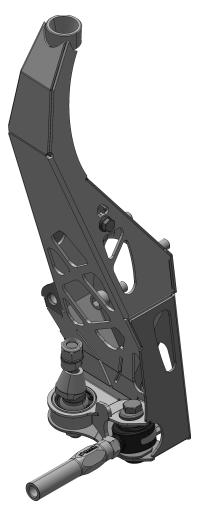

| THREAD ADAPTER M14x1.5 - 110mm                         | 1   |
| 8     | DIN 985-8 M14x1.5 NYLON LOCKING NUT                    | 2   |
| 7     | ISO 7092 WASHER 14x24 STEEL GRADE A PLAIN SMALL SERIES | 2   |
| 6     | 350Z DRIFT KNUCKLE MISALIGNEMENT INSERT-TOP            | 1   |
| 5     | 350Z DRIFT KNUCKLE MISALIGNEMENT INSERT-BOTTOM         | 1   |
| 4     | 350Z FRONT DRIFT KNUCKLE BALL JOINT SHAFT              | 1   |
| 3     | DIN 472 RETAINING RING 40x1.75                         | 1   |
| 2     | BEARING YPB12T                                         | 1   |
| 1     | 350Z DRIFT FRONT KNUCKLE WELD ASM - R/H                | 1   |
| PC NO | COMPONENT NAME                                         | QTY |
|       |                                                        |     |



## 350Z-DKNK 2/5 INSTALL

## STEP 1. EXTEND BOTTOM A-ARM TO MAX LENGTH. THIS IS REQUIRED TO GIVE TYRES ENOUGH CLEARANCE FROM THE CHASSIS. IF ADDITIONAL FLCA LENGTH IS REQUIRED, PCML12TES BEARING CAN BE PURCHASED SEPERATELY TO GAIN 10MM ADDITIONAL ADJUSTMENT



MAX ADJUSTMENT - 58MM (+55MM OVER OEM)

MAX ADJUSTMENT - 68MM (+65MM OVER OEM)

STEP 2. SWAP LEFT AND RIGHT SIDE TOP A-ARMS - CRITICAL IMPORTANCE!



350Z-DKNK 3/5 INSTALL

STEP 3. INSTALL BALL JOINT SHAFT INTO BOTTOM A-ARM AND TIGHTEN 90Nm (65 lbs-ft)



350Z-DKNK 4/5 INSTALL

STEP 7. INSTALL TIE ROD ASSEMBLY



## 350Z-DKNK 5/5 - ALIGNMENT