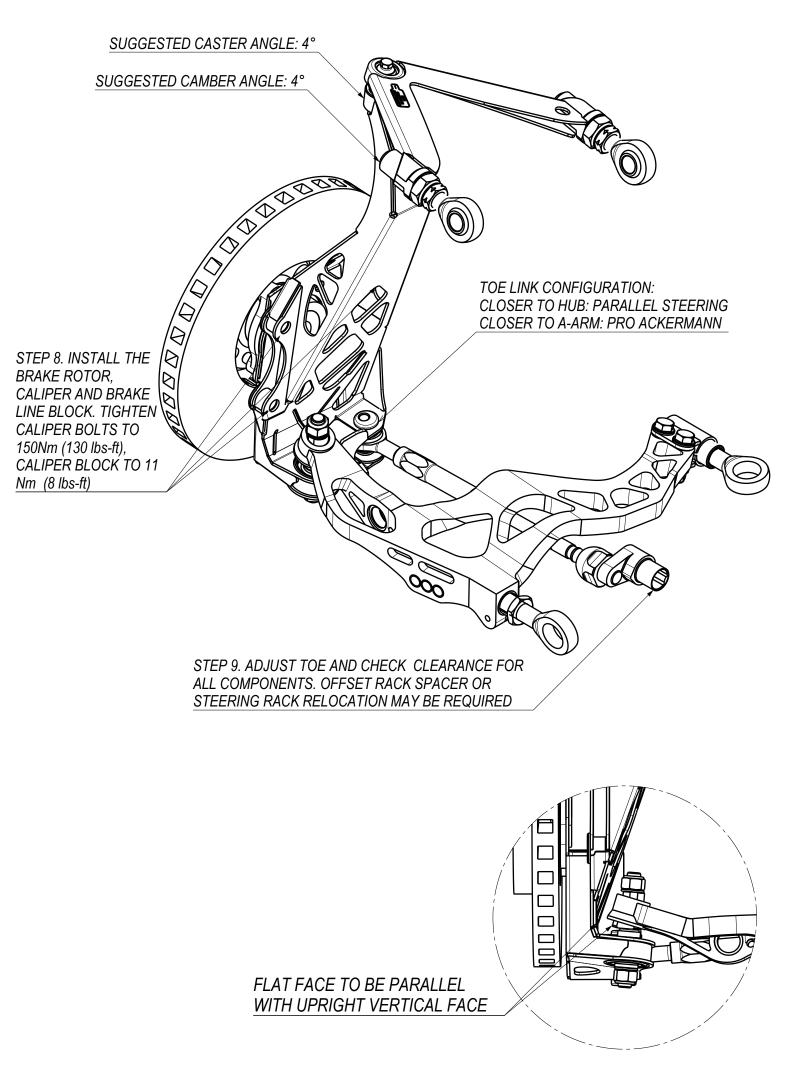

NUCKLE WELD ASM - R/H                | 1   |
| PC NO | COMPONENT NAME                                         | QTY |
|       |                                                        |     |



## 350Z-DKNK 2/5 INSTALL

## STEP 1. EXTEND BOTTOM A-ARM TO MAX LENGTH. THIS IS REQUIRED TO GIVE TYRES ENOUGH CLEARANCE FROM THE CHASSIS. IF ADDITIONAL FLCA LENGTH IS REQUIRED, PCML12TES BEARING CAN BE PURCHASED SEPERATELY TO GAIN 10MM ADDITIONAL ADJUSTMENT



MAX ADJUSTMENT - 58MM (+55MM OVER OEM)

MAX ADJUSTMENT - 68MM (+65MM OVER OEM)

STEP 2. SWAP LEFT AND RIGHT SIDE TOP A-ARMS - CRITICAL IMPORTANCE!



350Z-DKNK 3/5 INSTALL

STEP 3. INSTALL BALL JOINT SHAFT INTO BOTTOM A-ARM AND TIGHTEN 90Nm (65 lbs-ft)



350Z-DKNK 4/5 INSTALL

STEP 7. INSTALL TIE ROD ASSEMBLY



## 350Z-DKNK 5/5 - ALIGNMENT