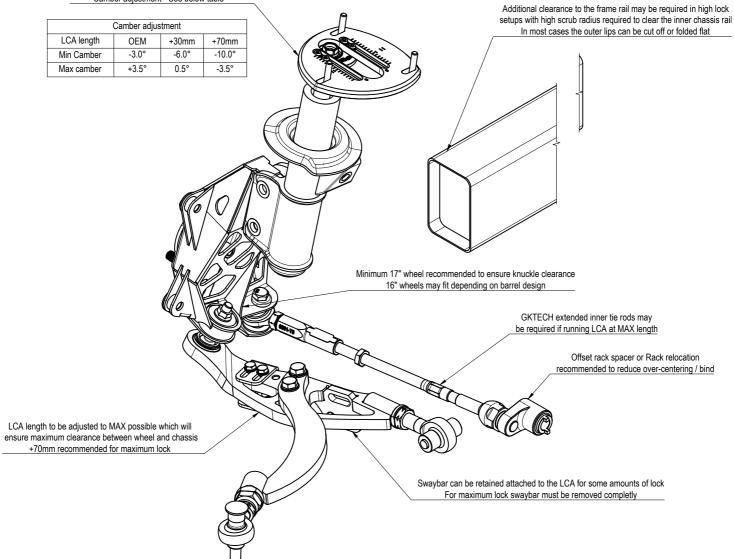

## GKTECH Knuckle features inbuilt caster trail, as a result the caster should be reduced down to 5°

| Recommended Alignment |        |  |  |
|-----------------------|--------|--|--|
| Caster                | 5°     |  |  |
| Camber                | -5° ±1 |  |  |
| Toe Out               | 2mm ±2 |  |  |

| Recommended wheel specs |            |  |  |
|-------------------------|------------|--|--|
| Diameter                | 17" to 18" |  |  |
| Width                   | 8"         |  |  |
| Offset                  | +20 to +30 |  |  |

GKTECH strut top recommended to allow adequate camber / caster adjustment

Caster adjustment 5.0° to 6.5° (OEM is 6°)

Camber adjustment - See below table

11. Check clearance at full lock through the full range of suspension travel for interference and adjust setup accordingly.