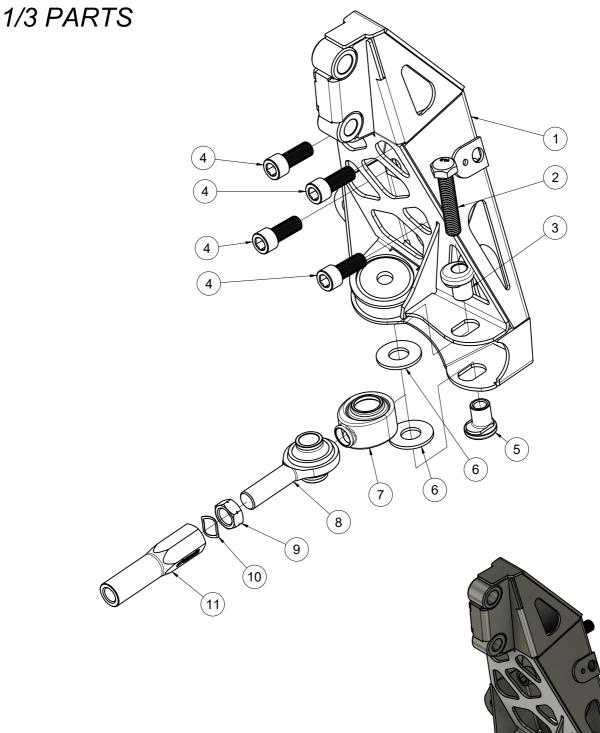

## GT86-DKNK

| 11         | 1   | THREAD ADAPTER M14x1.5 - 97MM   |
|------------|-----|---------------------------------|
| 10         | 1   | WAVE WASHER - 5/8-18            |
| 9          | 1   | HEX JAM NUT 5/8-18 LH           |
| 8          | 1   | ROD END - PCYML10T              |
| 7          | 1   | BOOT - PCML10T                  |
| 6          | 2   | ACKERMANN OFFSET WASHER         |
| 5          | 1   | ACKERMANN ADJUSTER 3MM - TOP    |
| 4          | 4   | M12 x 1.25 x 30 - HEX BOLT      |
| 3          | 1   | ACKERMANN ADJUSTER 3MM - BOTTOM |
| 2          | 1   | M12 x 1.75 x 60 - HEX BOLT      |
| 1          | 1   | GT86 FRONT KNUCKLE WELD ASM R/H |
| Item       | Qty | Description                     |
| Parts List |     |                                 |