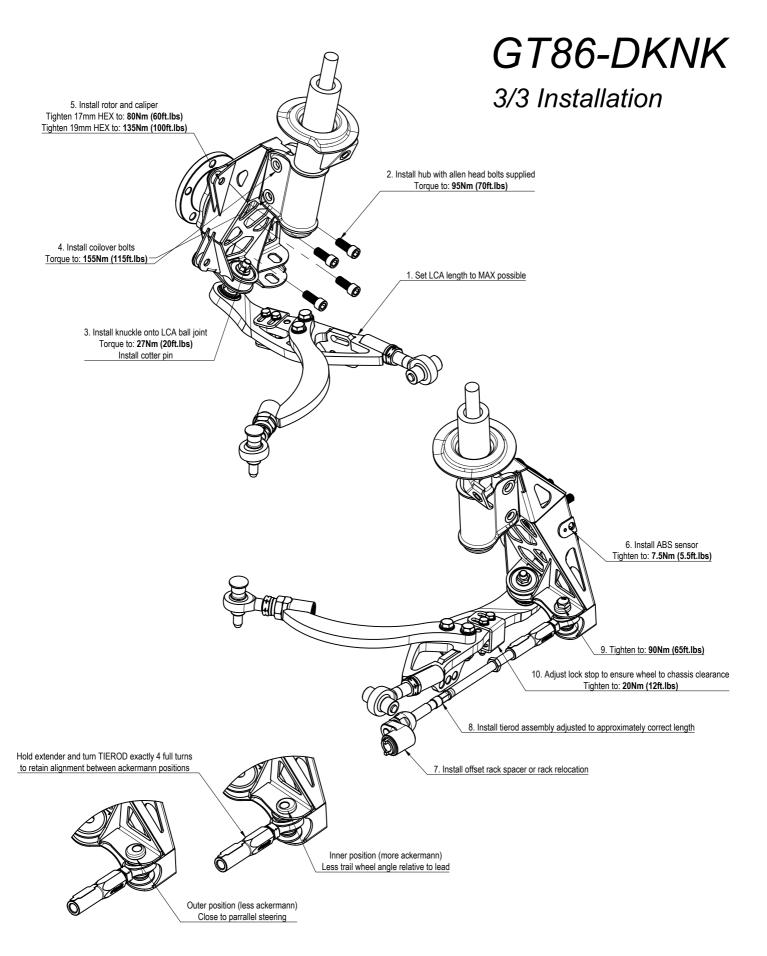

|
| Parts List |     |                                 |



## GT86-DKNK

## 2/3 Setup

## GKTECH Knuckle features inbuilt caster trail, as a result the caster should be reduced down to 5°

| Recommended Alignment |        |  |  |
|-----------------------|--------|--|--|
| Caster                | 5°     |  |  |
| Camber                | -5° ±1 |  |  |
| Toe Out               | 2mm ±2 |  |  |

| Recommended wheel specs |            |  |  |
|-------------------------|------------|--|--|
| Diameter                | 17" to 18" |  |  |
| Width                   | 8"         |  |  |
| Offset                  | +20 to +30 |  |  |

GKTECH strut top recommended to allow adequate camber / caster adjustment

Caster adjustment 5.0° to 6.5° (OEM is 6°)

Camber adjustment - See below table







11. Check clearance at full lock through the full range of suspension travel for interference and adjust setup accordingly.

12. Align the car as per recommendations