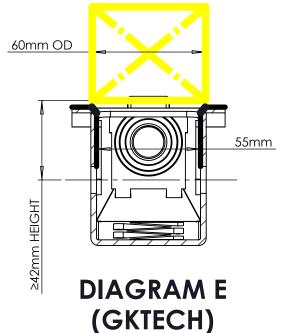

THE OEM ARM HAS CLEARANCE FOR A 60mm OD COILOVER AT 28MM HEIGHT (DIAGRAM D).

WHILE FOR THE GKTECH ARM, FOR A 60mm OD COILOVER THERE IS A MINIMUM HEIGHT OF 42MM.

Ø 58.45 OD

**DIAGRAM A** 

 $\bigcirc \bigcirc$ 