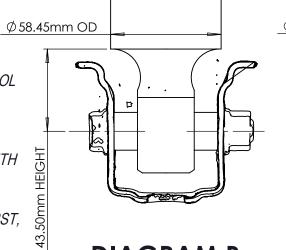

TWO MEASUREMENTS ARE REQUIRED TO CHECK COMPATABILITY. FIRST, THE OUTER DIAMETER OF THE COILOVER MUST BE KNOWN.

AS CAN BE SEEN IN DIAGRAM A, B AND C, THE OEM COILOVER MEASURES 58.45mm OD AND HAS A 43.5mm HEIGHT.

0000

0 0 0 0

DIAGRAM B (OEM)

DIAGRAM C (GKTECH)