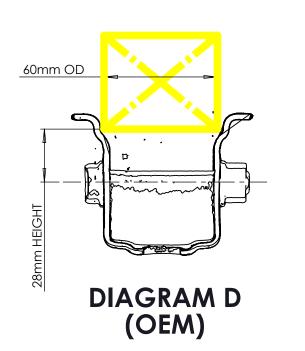

THE OEM ARM HAS CLEARANCE FOR A 60mm OD COILOVER AT 28MM HEIGHT (DIAGRAM D).

WHILE FOR THE GKTECH ARM, FOR A 60mm OD COILOVER THERE IS A MINIMUM HEIGHT OF 42MM.

Ø 58.45 OD

**DIAGRAM A** 

 $\bigcirc \bigcirc$ 