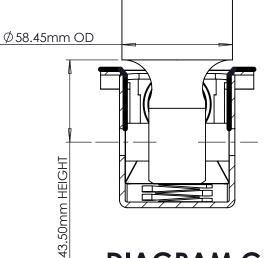

TWO MEASUREMENTS ARE REQUIRED TO CHECK COMPATABILITY. FIRST, THE OUTER DIAMETER OF THE COILOVER MUST BE KNOWN.

AS CAN BE SEEN IN DIAGRAM A, B AND C, THE OEM COILOVER MEASURES 58.45mm OD AND HAS A 43.5mm HEIGHT.

0000

0 0 0 0

DIAGRAM B (OEM)

DIAGRAM C (GKTECH)