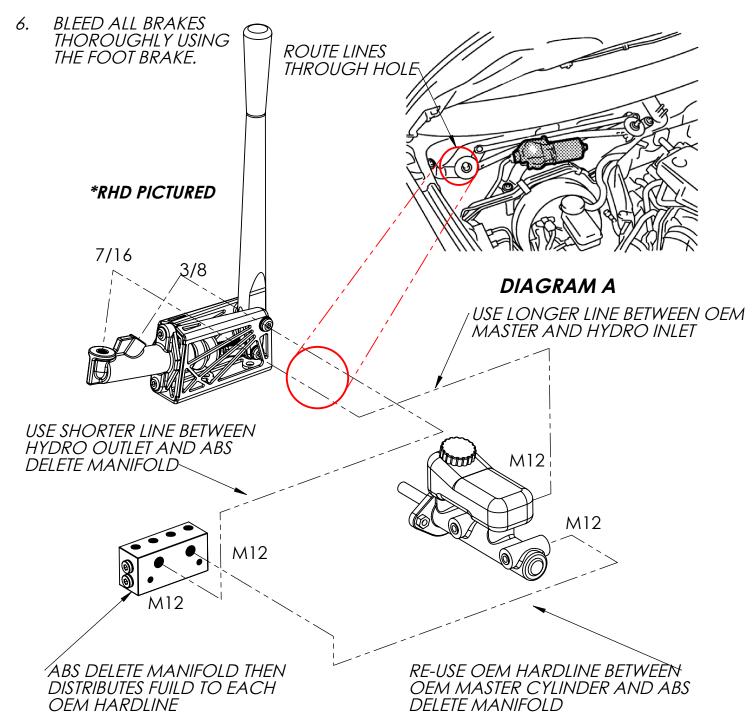

## **Z34 INLINE BUNDLE**

- 1. REMOVE THE COVERS, WINDSCREEN TRIMS AND WIPER ASSEMBLY.
- 2. LOCATE A CLEAR FLAT AREA IN THE CORNER OF THE ENGINE BAY (DIAGRAM A).
- 3. LOOK IN THE DRIVER FOOTWELL AND CONFIRM THERE IS CLEARANCE FOR A 30MM HOLE. BE CAREFUL OF ANY WIRING. FIND THE CENTRE OF THIS FLAT AREA AND DRILL A SMALL HOLE. DOUBLE CHECK FOR CLEARANCE.
- 4. USE A STEPPER DRILL BIT TO DRILL A 30MM HOLE IN THIS LOCATION AND INSTALL THE RUBBER GROMMET PROVIDED.
- 5. INSTALL BRAKE LINES USING ROUTING DIAGRAM B. INSTALL LINES TO THE HANDBRAKE FIRST, THEN TO THE MASTER CYLINDER / ABS DELETE MANIFOLD.