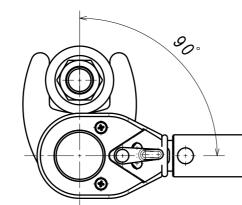

## Z34X-OFFX

HOLD FROM FLATS (24mm hex spanner) WHEN REMOVING OEM TIE ROD TO AVOID DAMAGE TO THE RACK PINION GEAR HOLD THE OFFSET RACK SPACER BODY WHEN TIGHTENING THE BOLT TO AVOID DAMAGING THE SPACER TABS

M16x1 THREAD INNER TIE ROD MUST BE USED. M16 SHAFT LENGTH TO BE CUT DOWN TO 15-16mm.

TIGHTEN TO 92Nm (68 ft-lbs, 815 inch-lbs) USING CROW FOOT EXTENSION

INSTALL TIE ROD BOOT

FIT SPACER TABS TO RACK SLITS. LEFT AND RIGHT SIDE ARE DIFFERENT. TIE ROD IS TO BE OFFSET TOWARDS THE FRONT

USE MEDIUM STRENGTH THREAD RETAINING COMPOUND (LOCTITE 243)

TIGHTEN TO 92Nm (68 ft-lbs, 815 inch-lbs)

OUTER TIE ROD THREAD M14x1.5

CROW FOOT TO BE USED FOR TORQUING INNER TIE ROD IF POSSIBLE. TORQUE WRENCH TO BE 90° TO CROW FOOT AS NOT TO REQUIRE TORQUE VALUE CORRECTION